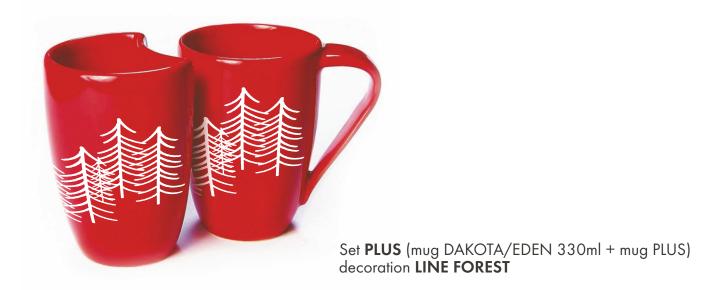

Mug
DALLAS 280ml
decorationDEER
+ golden stripe

Mug **EDEN 330ml** with lid and tea infuser decoration **LINE FOREST** 

Mug **DAKOTA 330ml** with lid and tea infuser decoration **LINE FOREST** 

Individual packaging is available for all products.