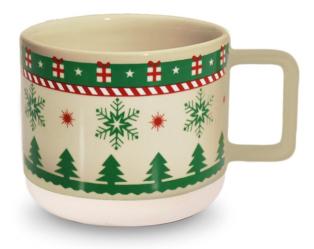

```
/ mug+cup
```

/ mug+mug

/ several mugs+several cups

/ set of several cups

Mug

**SUNLINE 330ml** 

Mug FLOUNCE 380ml

decoration XMAS TREES

decoration WHITE BEAR

**NEW** 

Mug
SUNLINE 330ml
decoration BLUE STAR

Mug
Largo 500ml
decoration XMAS SWEETS

FLOUNCE 380ml decoration XMAS NUTCRACKER

decoration XMAS PACK + golden stripe

**NEW** 

Mug