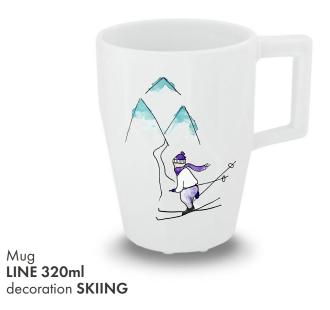

to sets, for example:

```
/ mug+cup
```

/ mug+mug

/ several mugs+several cups

/ set of several cups





Mug

**SUNLINE 330ml** 

Mug FLOUNCE 380ml

decoration XMAS TREES

decoration WHITE BEAR

**NEW** 

Mug
SUNLINE 330ml
decoration BLUE STAR



Mug
Largo 500ml
decoration XMAS SWEETS



FLOUNCE 380ml decoration XMAS NUTCRACKER





decoration XMAS PACK + golden stripe

**NEW** 

Mug

Mug

LOOP 330ml

SOFT 400ml















BESTSELLER STANLEY 400ml
decorationLET IT SNOW







decoration **NUTCRACKER TOYS** 



















Do you know that ...
A blend of tea
in individual packaging
can be ordered
with any of our mugs.



All products and decorations are protected by copyrights.

















Mug **DALLAS 380ml** decoration **BEARS** 



Mug **DALLAS 280ml** decoration TWIGS





Mug





Mug
BOLD 400ml
decoration SNOW 1



Mug
BOLD 400ml
decoration CONES



Mug
STANLEY 400ml BESTSELLER
decoration CHRISTMAS PATTERN 2



Mug
DALLAS 280ml
decorationDEER
+ golden stripe









Mug **EDEN 330ml** with lid and tea infuser decoration **LINE FOREST** 

Mug **DAKOTA 330ml** with lid and tea infuser decoration **LINE FOREST** 





Individual packaging is available for all products.





## What sets us apart from the competition

- Products designed and manufactured in Poland
- Interesting, original advertising gadget, distinctive design
- An extensive offer tailored to each customer profile
- Products to promote for:
  - women / cups
  - men / large cups with comfortable handle
  - **children** / money boxes, small cups
- **Any coloring** of products custom colors
-