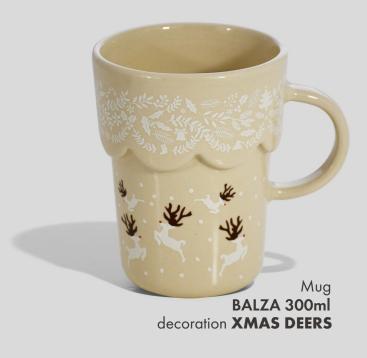

Mug
DALLAS 280ml
decorationDEER
+ golden stripe

Mug **EDEN 330ml** with lid and tea infuser decoration **LINE FOREST** 

Mug **DAKOTA 330ml** with lid and tea infuser decoration **LINE FOREST** 

Individual packaging is available for all products.