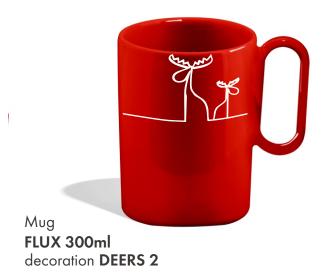

offer bulk packaging or single item packaging (also decorative)
- Mugs and cups can be combined into sets, for example:

```
/ mug+cup
```

/ mug+mug

/ several mugs+several cups

/ set of several cups





Mug

**SUNLINE 330ml** 

Mug FLOUNCE 380ml

decoration XMAS TREES

decoration WHITE BEAR

**NEW** 

Mug
SUNLINE 330ml
decoration BLUE STAR



Mug
Largo 500ml
decoration XMAS SWEETS



FLOUNCE 380ml decoration XMAS NUTCRACKER





decoration XMAS PACK + golden stripe

**NEW** 

Mug

Mug

LOOP 330ml

SOFT 400ml















BESTSELLER STANLEY 400ml
decorationLET IT SNOW







decoration **NUTCRACKER TOYS** 



















Do you know that ...
A blend of tea
in individual packaging
can be ordered
with any of our mugs.



All products and decorations are protected by copyrights.

















Mug **DALLAS 380ml** decoration **BEARS** 



Mug **DALLAS 280ml** decoration TWIGS





Mug





Mug
BOLD 400ml
decoration SNOW 1



Mug
BOLD 400ml
decoration CONES



Mug
STANLEY 400ml BESTSELLER
decoration CHRISTMAS PATTERN 2



Mug
DALLAS 280ml
decorationDEER
+ golden stripe









Mug **EDEN 330ml** with lid and tea infuser decoration **LINE FOREST** 

Mug **DAKOTA 330ml** with lid and tea infuser decoration **LINE FOREST** 





Individual packaging is available for all products.





## What sets us apart from the competition

- Products designed and manufactured in Poland
- Interesting, original advertising gadget, distinctive design
- An extensive offer tailored to each customer profile
- Products to promote for:
  - women / cups
  - men / large cups with comfortab