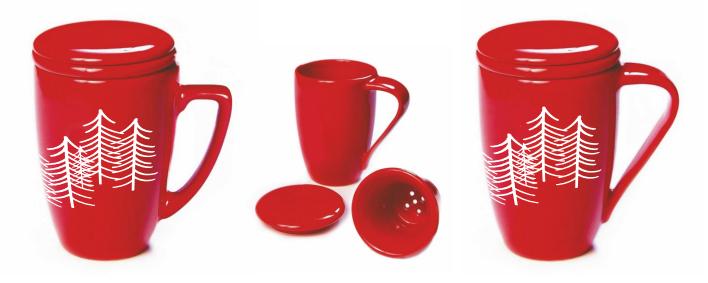

Mug
DALLAS 280ml
decorationDEER
+ golden stripe

Mug **EDEN 330ml** with lid and tea infuser decoration **LINE FOREST** 

Mug **DAKOTA 330ml** with lid and tea infuser decoration **LINE FOREST** 

Individual packaging is available for all products.