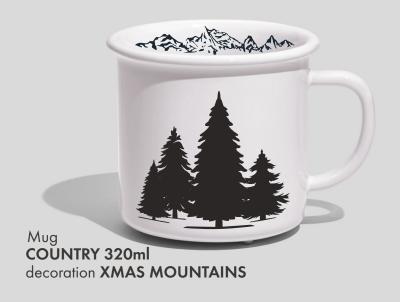

## Have a look at our catalogue of christmas and winter inspirations

- We can make any imprint on any of our products.
- We offer bulk packaging or single item packaging (also decorative)
- Mugs and cups can be combined into sets, for example:

```
/ mug+cup
```

/ mug+mug

/ several mugs+several cups

/ set of several cups





Mug

**SUNLINE 330ml** 

Mug FLOUNCE 380ml

decoration XMAS TREES

decoration WHITE BEAR

**NEW** 

Mug
SUNLINE 330ml
decoration BLUE STAR



Mug
Largo 500ml
decoration XMAS SWEETS



FLOUNCE 380ml decoration XMAS NUTCRACKER





decoration XMAS PACK + golden stripe

**NEW** 

Mug

Mug

LOOP 330ml

SOFT 400ml















BESTSELLER STANLEY 400ml
decorationLET IT SNOW







decoration **NUTCRACKER TOYS** 



















Do you know that ...
A blend of tea
in individual packaging
can be ordered
with any of our mugs.



All products and decorations are protected by copyrights.

















Mug **DALLAS 380ml** decoration **BEARS** 



Mug **DALLAS 280ml** decoration TWIGS





Mug





Mug
BOLD 400ml
decoration SNOW 1



Mug
BOLD 400ml
decoration CONES



Mug
STANLEY 400ml BESTSELLER
decoration CHRISTMAS PATTERN 2



Mug
DALLAS 280ml
decorationDEER
+ golden stripe









Mug **EDEN 330ml** with lid and tea infuser decoration **LINE FOREST** 

Mug **DAKOTA 330ml** with lid and tea infuser decoration **LINE FOREST** 





Individual packaging is available for all products.





## What sets u