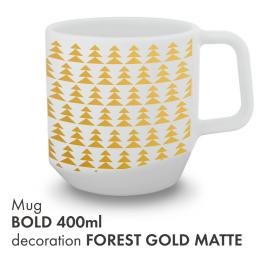

bulk packaging or single item packaging (also decorative)
- Mugs and cups can be combined into sets, for example:

```
/ mug+cup
```

/ mug+mug

/ several mugs+several cups

/ set of several cups





Mug

**SUNLINE 330ml** 

Mug FLOUNCE 380ml

decoration XMAS TREES

decoration WHITE BEAR

**NEW** 

Mug
SUNLINE 330ml
decoration BLUE STAR



Mug
Largo 500ml
decoration XMAS SWEETS



FLOUNCE 380ml decoration XMAS NUTCRACKER





decoration XMAS PACK + golden stripe

**NEW** 

Mug

Mug

LOOP 330ml

SOFT 400ml















BESTSELLER STANLEY 400ml
decorationLET IT SNOW







decoration **NUTCRACKER TOYS** 



















Do you know that ...
A blend of tea
in individual packaging
can be ordered
with any of our mugs.



All products and decorations are protected by copyrights.

















Mug **DALLAS 380ml** decoration **BEARS** 



Mug **DALLAS 280ml** decoration TWIGS





Mug





Mug
BOLD 400ml
decoration SNOW 1



Mug
BOLD 400ml
decoration CONES



Mug
STANLEY 400ml BESTSELLER
decoration CHRISTMAS PATTERN 2



Mug
DALLAS 280ml
decorationDEER
+ golden stripe









Mug **EDEN 330ml** with lid and tea infuser decoration **LINE FOREST** 

Mug **DAKOTA 330ml** with lid and tea infuser decoration **LINE FOREST** 





Individual packaging is available for all products.





## What sets us apart from the competition

- Products designed and manufactured in Poland
- Interesting, original advertising gadget, distinctive design
- An extensive offer tailored to each customer profile
- Products to promote for:
  - women / cups
  - men / large cups with comfortable han