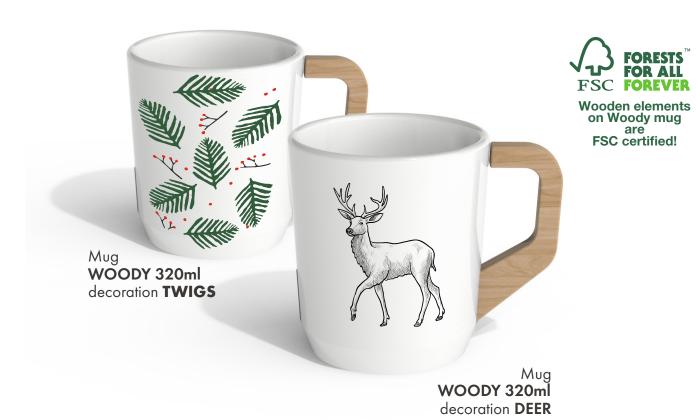

Mug
DALLAS 280ml
decorationDEER
+ golden stripe

Mug **EDEN 330ml** with lid and tea infuser decoration **LINE FOREST** 

Mug **DAKOTA 330ml** with lid and tea infuser decoration **LINE FOREST** 

Individual packaging is available for all products.