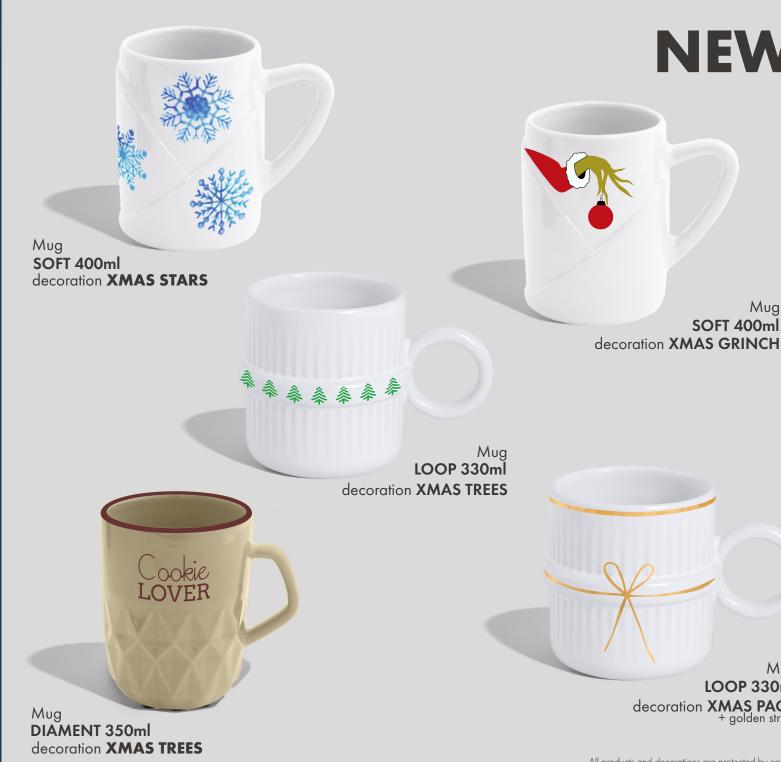

```
/ mug+cup
```

/ mug+mug

/ several mugs+several cups

/ set of several cups

Mug

**SUNLINE 330ml** 

Mug FLOUNCE 380ml

decoration XMAS TREES

decoration WHITE BEAR

**NEW** 

Mug
SUNLINE 330ml
decoration BLUE STAR

Mug
Largo 500ml
decoration XMAS SWEETS

FLOUNCE 380ml decoration XMAS NUTCRACKER

decoration XMAS PACK + golden stripe

**NEW** 

Mug

Mug

LOOP 330ml

SOFT 400ml

BESTSELLER STANLEY 400ml
decorationLET IT SNOW

decoration **NUTCRACKER TOYS** 

Do you know that ...
A blend of tea
in individual packaging
can be ordered
with any of our mugs.

All products and decorations are protected by copyrights.