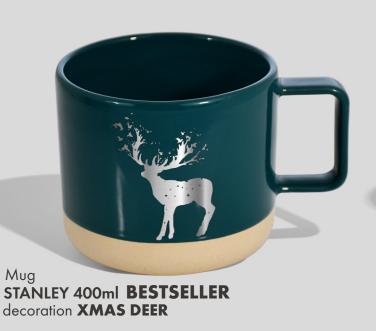

Mug **DALLAS 380ml** decoration **BEARS** 

Mug **DALLAS 280ml** decoration TWIGS

Mug

Mug
BOLD 400ml
decoration SNOW 1

Mug
BOLD 400ml
decoration CONES

Mug
STANLEY 400ml BESTSELLER
decoration CHRISTMAS PATTERN 2