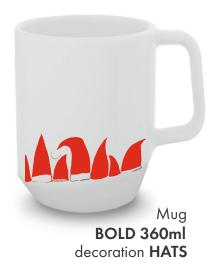

ulk packaging or single item packaging (also decorative)
- Mugs and cups can be combined into sets, for example:

```
/ mug+cup
```

/ mug+mug

/ several mugs+several cups

/ set of several cups





Mug

**SUNLINE 330ml** 

Mug FLOUNCE 380ml

decoration XMAS TREES

decoration WHITE BEAR

**NEW** 

Mug
SUNLINE 330ml
decoration BLUE STAR



Mug
Largo 500ml
decoration XMAS SWEETS



FLOUNCE 380ml decoration XMAS NUTCRACKER





decoration XMAS PACK + golden stripe

**NEW** 

Mug

Mug

LOOP 330ml

SOFT 400ml















BESTSELLER STANLEY 400ml
decorationLET IT SNOW







decoration **NUTCRACKER TOYS** 



















Do you know that ...
A blend of tea
in individual packaging
can be ordered
with any of our mugs.



All products and decorations are protected by copyrights.

















Mug **DALLAS 380ml** decoration **BEARS** 



Mug **DALLAS 280ml** decoration TWIGS





Mug





Mug
BOLD 400ml
decoration SNOW 1



Mug
BOLD 400ml
decoration CONES



Mug
STANLEY 400ml BESTSELLER
decoration CHRISTMAS PATTERN 2



Mug
DALLAS 280ml
decorationDEER
+ golden stripe









Mug **EDEN 330ml** with lid and tea infuser decoration **LINE FOREST** 

Mug **DAKOTA 330ml** with lid and tea infuser decoration **LINE FOREST** 





Individual packaging is available for all products.





## What sets us apart from the competition

- Products designed and manufactured in Poland
- Interesting, original advertising gadget, distinctive design
- An extensive offer tailored to each customer profile
- Products to promote for:
  - women / cups
  - men / large cups with comfortable handl