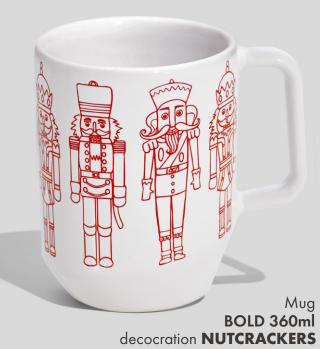

Mug **DALLAS 380ml** decoration **BEARS** 

Mug **DALLAS 280ml** decoration TWIGS

Mug

Mug
BOLD 400ml
decoration SNOW 1

Mug
BOLD 400ml
decoration CONES

Mug
STANLEY 400ml BESTSELLER
decoration CHRISTMAS PATTERN 2