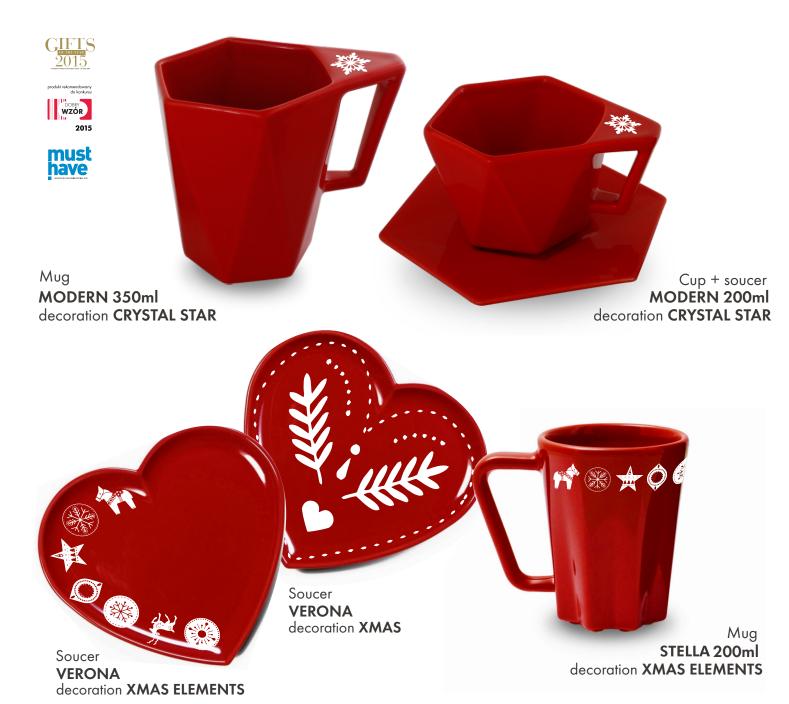

**NEW** 

Mug
SUNLINE 330ml
decoration BLUE STAR



Mug
Largo 500ml
decoration XMAS SWEETS



FLOUNCE 380ml decoration XMAS NUTCRACKER





decoration XMAS PACK + golden stripe

**NEW** 

Mug

Mug

LOOP 330ml

SOFT 400ml















BESTSELLER STANLEY 400ml
decorationLET IT SNOW







decoration **NUTCRACKER TOYS** 



















Do you know that ...
A blend of tea
in individual packaging
can be ordered
with any of our mugs.



All products and decorations are protected by copyrights.

















Mug **DALLAS 380ml** decoration **BEARS** 



Mug **DALLAS 280ml** decoration TWIGS





Mug





Mug
BOLD 400ml
decoration SNOW 1



Mug
BOLD 400ml
decoration CONES



Mug
STANLEY 400ml BESTSELLER
decoration CHRISTMAS PATTERN 2



Mug
DALLAS 280ml
decorationDEER
+ golden stripe









Mug **EDEN 330ml** with lid and tea infuser decoration **LINE FOREST** 

Mug **DAKOTA 330ml** with lid and tea infuser decoration **LINE FOREST** 





Individual packaging is available for all products.





## What sets us apart from the competition

- Products designed and manufactured in Poland
- Interesting, original advertising gadget, distinctive design
- An extensive offer tailored to each customer profile
- Products to promote for:
  - women / cups
  - men / large cups with comfortable handle
  - **children** / money boxes, small cups
- **Any coloring** of products custom colors
- Possibility to manufacture proprietary products
- Safe to use all EU certified materials
- **High quality** products
- High production efficiency
- **Many years of experience**



## Ceramics - acc