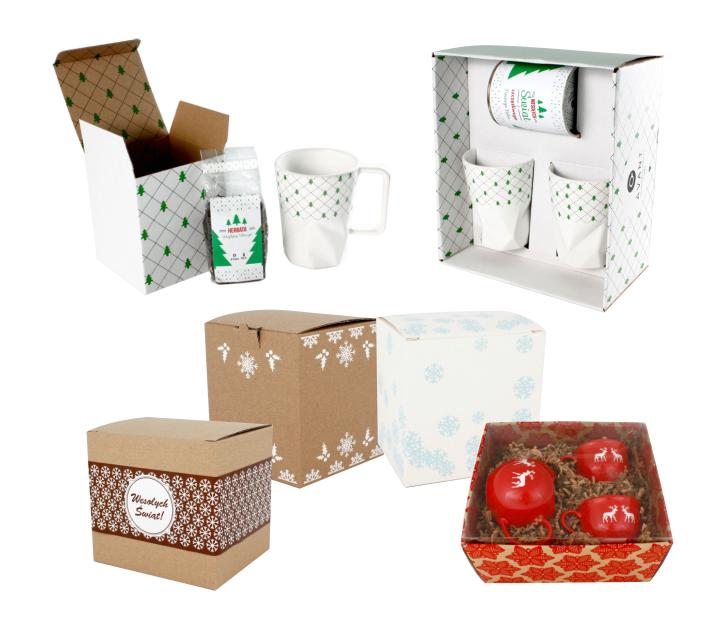

Mug **EDEN 330ml** with lid and tea infuser decoration **LINE FOREST** 

Mug **DAKOTA 330ml** with lid and tea infuser decoration **LINE FOREST** 

Individual packaging is available for all products.