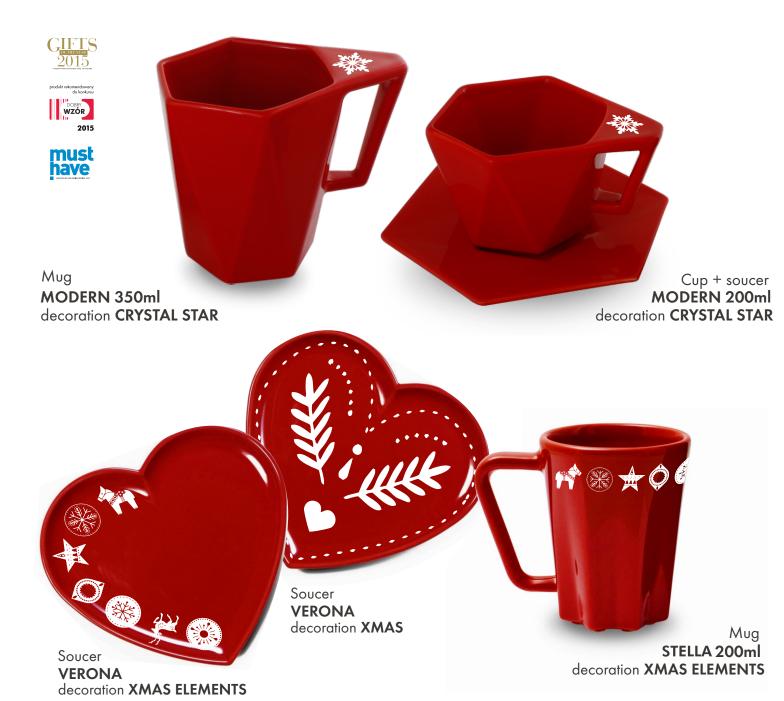

```
/ mug+cup
```

/ mug+mug

/ several mugs+several cups

/ set of several cups

Mug **SUNLINE 330ml** decoration WHITE BEAR

Mug FLOUNCE 380ml

decoration XMAS TREES

decoration **BLUE STAR** 

Mug FLOUNCE 380ml decoration XMAS NUTCRACKER

SOFT 400ml decoration XMAS STARS

Mug

BESTSELLER STANLEY 400ml
decorationLET IT SNOW

decoration **NUTCRACKER TOYS** 

Mug
DALLAS 380ml
decoration BEARS

Mug
DALLAS 280ml
decoration TWIGS

Mug
CRYSTAL 350ml
decoration LAS

Mug
BOLD 400ml
decoration SNOW 1

Mug
BOLD 400ml
decoration CONES

Mug
STANLEY 400ml BESTSELLER
decoration CHRISTMAS PATTERN 2

Mug
DALLAS 280ml
decorationDEER
+ golden stripe