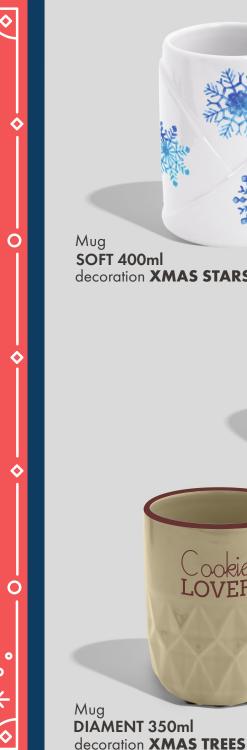

Mug FLOUNCE 380ml decoration XMAS NUTCRACKER

SOFT 400ml decoration XMAS STARS

Mug

BESTSELLER STANLEY 400ml
decorationLET IT SNOW

decoration **NUTCRACKER TOYS** 

Mug
DALLAS 380ml
decoration BEARS

Mug
DALLAS 280ml
decoration TWIGS