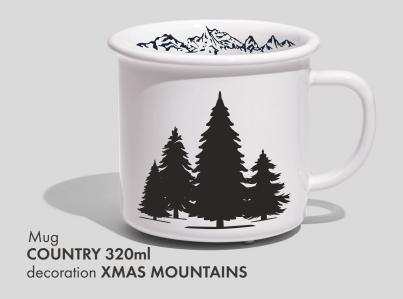

Mug FLOUNCE 380ml decoration XMAS NUTCRACKER

SOFT 400ml decoration XMAS STARS

Mug

BESTSELLER STANLEY 400ml
decorationLET IT SNOW

decoration **NUTCRACKER TOYS** 

Mug
DALLAS 380ml
decoration BEARS

Mug
DALLAS 280ml
decoration TWIGS