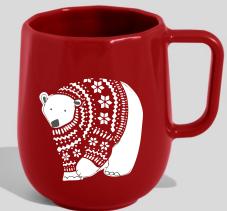

```
/ mug+cup
```

/ mug+mug

/ several mugs+several cups

/ set of several cups

Mug **SUNLINE 330ml** decoration WHITE BEAR

Mug FLOUNCE 380ml

decoration XMAS TREES

decoration **BLUE STAR** 