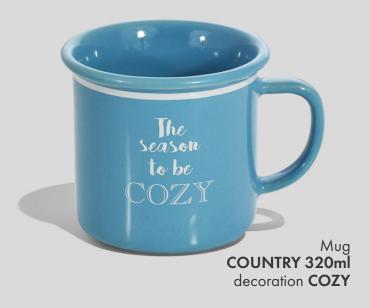

```
/ mug+cup
```

/ mug+mug

/ several mugs+several cups

/ set of several cups

Mug **SUNLINE 330ml** decoration WHITE BEAR

Mug FLOUNCE 380ml

decoration XMAS TREES

decoration **BLUE STAR** 

Mug FLOUNCE 380ml decoration XMAS NUTCRACKER

SOFT 400ml decoration XMAS STARS

Mug

BESTSELLER STANLEY 400ml
decorationLET IT SNOW

decoration **NUTCRACKER TOYS** 

Mug
DALLAS 380ml
decoration BEARS

Mug
DALLAS 280ml
decoration TWIGS