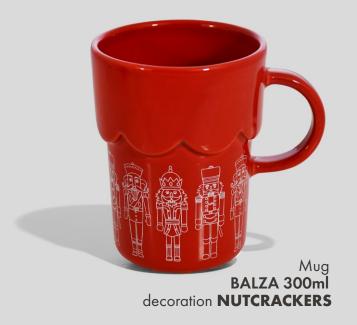

Mug FLOUNCE 380ml decoration XMAS NUTCRACKER

SOFT 400ml decoration XMAS STARS

Mug

BESTSELLER STANLEY 400ml
decorationLET IT SNOW

decoration **NUTCRACKER TOYS** 

Mug
DALLAS 380ml
decoration BEARS

Mug
DALLAS 280ml
decoration TWIGS