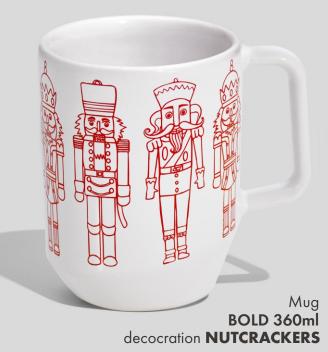

Mug
CRYSTAL 350ml
decoration LAS

Mug
BOLD 400ml
decoration SNOW 1

Mug
BOLD 400ml
decoration CONES

Mug
STANLEY 400ml BESTSELLER
decoration CHRISTMAS PATTERN 2

Mug
DALLAS 280ml
decorationDEER
+ golden stripe