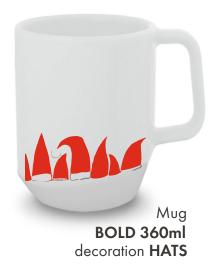

Mug
CRYSTAL 350ml
decoration LAS

Mug
BOLD 400ml
decoration SNOW 1

Mug
BOLD 400ml
decoration CONES

Mug
STANLEY 400ml BESTSELLER
decoration CHRISTMAS PATTERN 2

Mug
DALLAS 280ml
decorationDEER
+ golden stripe