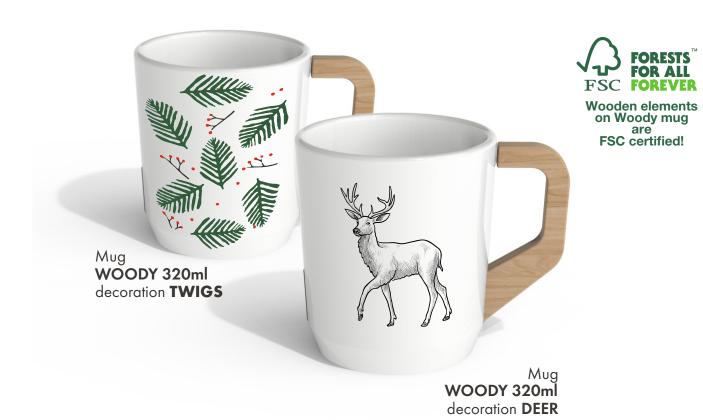

Mug FLOUNCE 380ml decoration XMAS NUTCRACKER

SOFT 400ml decoration XMAS STARS

Mug

BESTSELLER STANLEY 400ml
decorationLET IT SNOW

decoration **NUTCRACKER TOYS** 

Mug
DALLAS 380ml
decoration BEARS

Mug
DALLAS 280ml
decoration TWIGS

Mug
CRYSTAL 350ml
decoration LAS

Mug
BOLD 400ml
decoration SNOW 1

Mug
BOLD 400ml
decoration CONES

Mug
STANLEY 400ml BESTSELLER
decoration CHRISTMAS PATTERN 2

Mug
DALLAS 280ml
decorationDEER
+ golden stripe