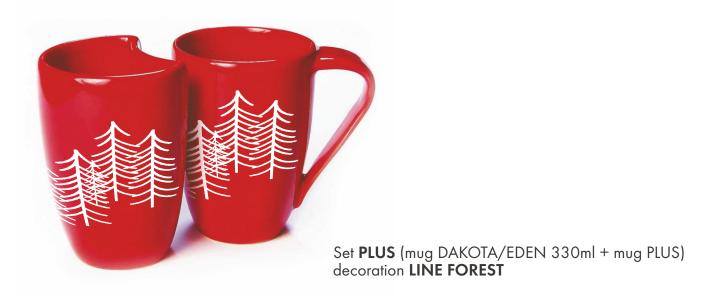

Mug **EDEN 330ml** with lid and tea infuser decoration **LINE FOREST** 

Mug **DAKOTA 330ml** with lid and tea infuser decoration **LINE FOREST** 

Individual packaging is available for all products.