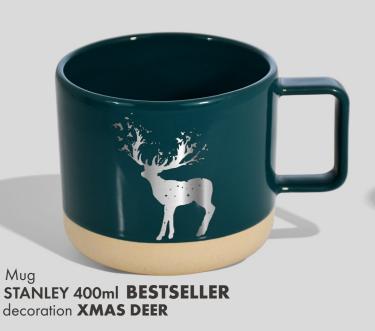

Mug FLOUNCE 380ml decoration XMAS NUTCRACKER

SOFT 400ml decoration XMAS STARS

Mug

BESTSELLER STANLEY 400ml
decorationLET IT SNOW

decoration **NUTCRACKER TOYS** 

Mug
DALLAS 380ml
decoration BEARS

Mug
DALLAS 280ml
decoration TWIGS

Mug
CRYSTAL 350ml
decoration LAS

Mug
BOLD 400ml
decoration SNOW 1

Mug
BOLD 400ml
decoration CONES

Mug
STANLEY 400ml BESTSELLER
decoration CHRISTMAS PATTERN 2

Mug
DALLAS 280ml
decorationDEER
+ golden stripe