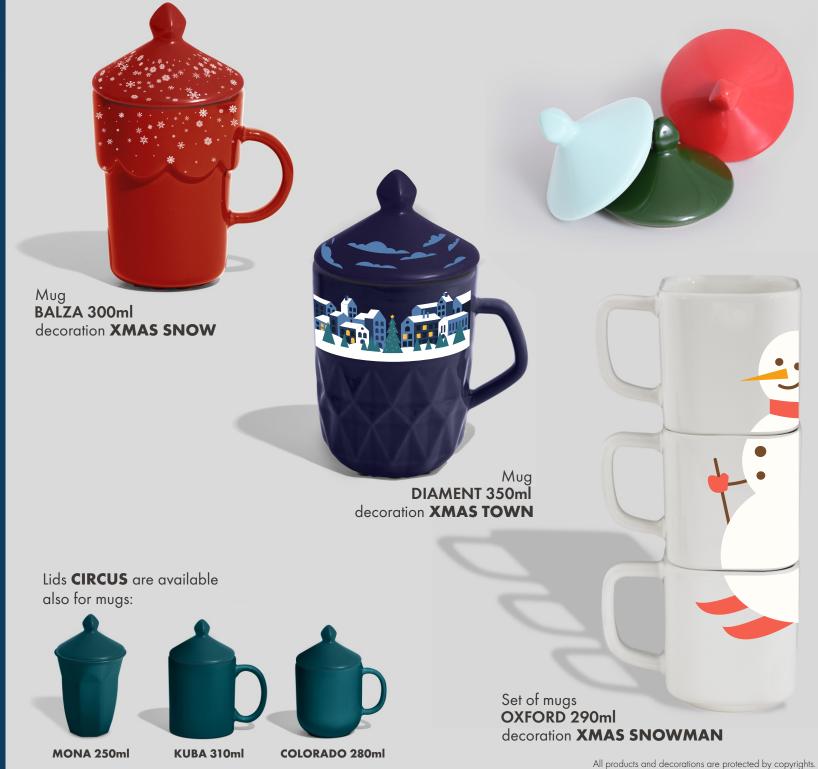

### - **AVANT** -







## Have a look at our catalogue of christmas and winter inspirations

- We can make any imprint on any of our products.
- We offer bulk packaging or single item packaging (also decorative)
- Mugs and cups can be combined into sets, for example:

```
/ mug+cup
```

/ mug+mug

/ several mugs+several cups

/ set of several cups





Mug **SUNLINE 330ml** decoration WHITE BEAR

Mug FLOUNCE 380ml

decoration XMAS TREES





decoration **BLUE STAR** 





Mug FLOUNCE 380ml decoration XMAS NUTCRACKER







SOFT 400ml decoration XMAS STARS







Mug















BESTSELLER STANLEY 400ml
decorationLET IT SNOW







decoration **NUTCRACKER TOYS** 







































Mug
DALLAS 380ml
decoration BEARS



Mug
DALLAS 280ml
decoration TWIGS





Mug
CRYSTAL 350ml
decoration LAS





Mug
BOLD 400ml
decoration SNOW 1



Mug
BOLD 400ml
decoration CONES



Mug
STANLEY 400ml BESTSELLER
decoration CHRISTMAS PATTERN 2



Mug
DALLAS 280ml
decorationDEER
+ golden stripe









Mug **EDEN 330ml** with lid and tea infuser decoration **LINE FOREST** 

Mug **DAKOTA 330ml** with lid and tea infuser decoration **LINE FOREST** 





Individual packaging is available for all products.





#### What sets us apart from the competition

- Products designed and manufactured in Poland
- Interesting, original advertising gadget, distinctive