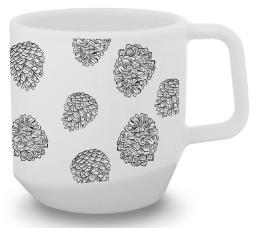

Mug
CRYSTAL 350ml
decoration LAS

Mug
BOLD 400ml
decoration SNOW 1

Mug
BOLD 400ml
decoration CONES

Mug
STANLEY 400ml BESTSELLER
decoration CHRISTMAS PATTERN 2

Mug
DALLAS 280ml
decorationDEER
+ golden stripe