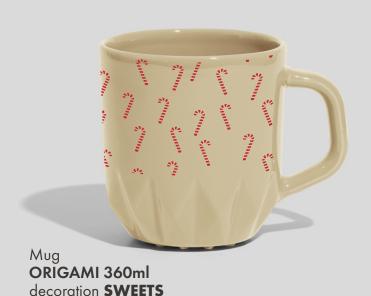

```
/ mug+cup
```

/ mug+mug

/ several mugs+several cups

/ set of several cups

Mug **SUNLINE 330ml** decoration WHITE BEAR

Mug FLOUNCE 380ml

decoration XMAS TREES

decoration **BLUE STAR** 

Mug FLOUNCE 380ml decoration XMAS NUTCRACKER

SOFT 400ml decoration XMAS STARS

Mug

BESTSELLER STANLEY 400ml
decorationLET IT SNOW

decoration **NUTCRACKER TOYS** 

Mug
DALLAS 380ml
decoration BEARS

Mug
DALLAS 280ml
decoration TWIGS