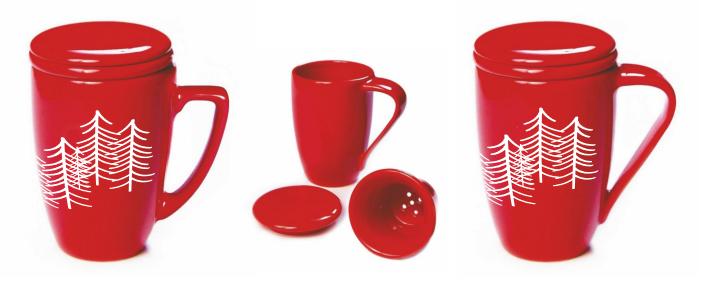

Mug **EDEN 330ml** with lid and tea infuser decoration **LINE FOREST** 

Mug **DAKOTA 330ml** with lid and tea infuser decoration **LINE FOREST** 

Individual packaging is available for all products.