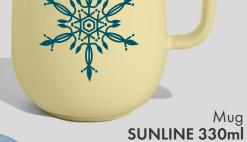

```
/ mug+cup
```

/ mug+mug

/ several mugs+several cups

/ set of several cups

Mug **SUNLINE 330ml** decoration WHITE BEAR

Mug FLOUNCE 380ml

decoration XMAS TREES

decoration **BLUE STAR** 