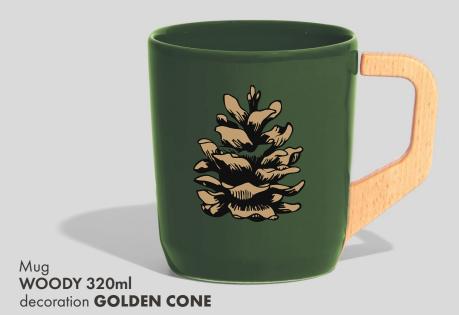

Mug
CRYSTAL 350ml
decoration LAS

Mug
BOLD 400ml
decoration SNOW 1

Mug
BOLD 400ml
decoration CONES

Mug
STANLEY 400ml BESTSELLER
decoration CHRISTMAS PATTERN 2

Mug
DALLAS 280ml
decorationDEER
+ golden stripe